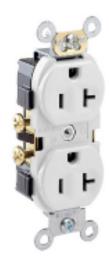

# **CR20-W**

Duplex Receptacle Outlet, Commercial Specification Grade, Indented Face, 20 Amp, 125 Volt, Side Wire, NEMA 5-20R, 2-Pole, 3-Wire, Self-Grounding - White

**Device Type:** Duplex Receptacle Outlet **Grade:** Commercial Specification Grade

**NEMA:** 5-20R

Standards and Certifications

**ANSI:** C-73

CSA C22.2 No. 42: File 152105

**NEMA:** WD-1 & WD-6

**NOM**: 057