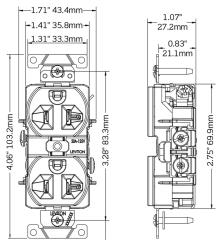

# **CR20-W**

Duplex Receptacle Outlet, Commercial Specification Grade, Indented Face, 20 Amp, 125 Volt, Side Wire, NEMA 5-20R, 2-Pole, 3-Wire, Self-Grounding - White

Mechanical Specifications

Product ID: Ratings are permanently

marked on device

Terminal Accom.: 14-10 AWG

Terminal ID: Brass-Hot, Green-Ground,

Silver-Neutral

Termination: Back and Side Wire

Product Features
Color: White

**UL498:** File E13399 **Warranty:** 10 Year Limited

Drawing Applies to 15 & 20A Devices