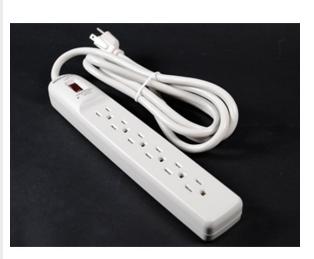

# La legrand<sup>®</sup> designed to be better.

Plug-In Outlet Center Unit / 120V/15A/6 O/L /lighted switch/6' cord/Value Grade Surge

PR610N

Basic surge protection. Six outlets, lighted switch, impact-resistant putty white polymetric housing, 15A. 6' [1.8m] 14/3 SJT putty white cord with NEMA5-15 plug. Maximum surge current 6500 Amps. 11 3/4" x 2 1/4" x 1 1/2 [298mm x 57mm x 38mm]. Keyhole mounting.