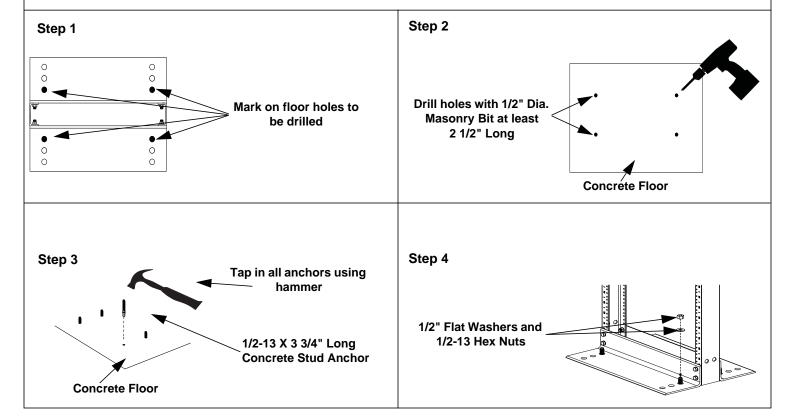

#### Installation

- Step 1: With rack or cabinet in place, mark areas on the floor where the holes will be drilled.
- Step 2: Temporarily remove rack or cabinet to drill (4) holes into floor. The (4) holes must be drilled 2 1/2"-2 3/4" deep using a 1/2" dia. masonry drill bit.
- **Step 3:** Tap the 1/2-13 X 3 3/4" Long Concrete Stud Anchors into all (4) holes in the orientation shown using a hammer. Realign rack or cabinet over the Anchors.
- Step 4: Tighten the rack or cabinet to the floor using the (4) 1/2" Flat Washers and the (4) 1/2-13 Hex Nuts.