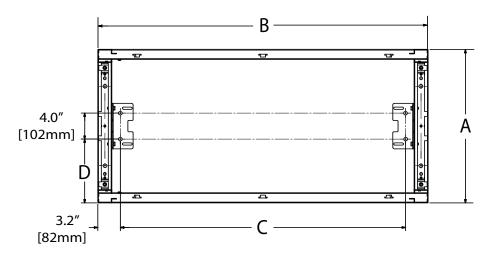

## $Net ext{-}SERV$ Cabinet Mounting Footprint

#### Floor Anchoring Footprint

| Cabinet Dimensions |                | Mounting Distances |                |                |               |
|--------------------|----------------|--------------------|----------------|----------------|---------------|
| Width              | Depth          | А                  | В              | С              | D             |
| 23.6" [600mm]      | 47.2" [1200mm] | 23.6" [600mm]      | 47.2" [1200mm] | 40.7" [1035mm] | 9.8" [250mm]  |
| 27.6" [700mm]      | 47.2" [1200mm] | 27.6" [700mm]      | 47.2" [1200mm] | 40.7" [1035mm] | 11.8" [300mm] |