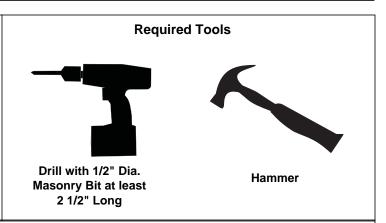

#### Installation

- Step 1: With rack or cabinet in place, mark areas on the floor where the holes will be drilled.
- Step 2: Temporarily remove rack or cabinet to drill (4) holes into floor. The (4) holes must be drilled 2 1/2"-2 3/4" deep using a 1/2" dia. masonry drill bit.
- **Step 3:** Tap the 1/2-13 X 3 3/4" Long Concrete Stud Anchors into all (4) holes in the orientation shown using a hammer. Realign rack or cabinet over the Anchors.
- Step 4: Tighten the rack or cabinet to the floor using the (4) 1/2" Flat Washers and the (4) 1/2-13 Hex Nuts.