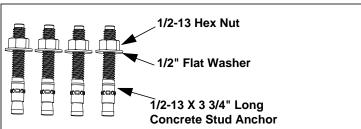

### **Rack Floor Attachment Kit**

Part Number(s): RFAKIT

© Panduit Corp. 2011 INSTALLATION INSTRUCTIONS

CM484C

The Rack Floor Attachment Kit includes the following components:

- (4) 1/2-13 X 3 3/4" Long Concrete Stud Anchors
- (4) 1/2" Flat Washers
- (4) 1/2-13 Hex Nuts