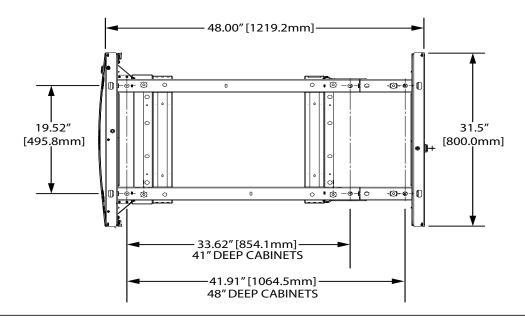

# **Net-Access** Cabinet Mounting Footprint (32"X 48" Cabinet Shown) 41" Deep Cabinets- 4 Mounting Hole Locations

48" Deep Cabinets- 6 Mounting Hole Locations