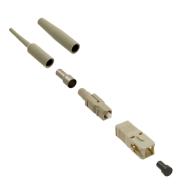

## Fiber Optic SC Fiber Optic Connector Kit, multimode, 3/0.9 mm

# General Specifications

Interface SC

**Body Style** One-piece | Simplex

Interface FeatureStandardColorBeige

**Application** For use with buffered fiber

Color, bootBeigeIncludesBootPackage Quantity1Packaging TypeBag