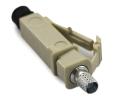

## Fiber Optic Connector Kit, LC, MM, 900 µm, simplex

## General Specifications

**Interface** LC

Body StyleSimplexInterface FeatureStandardColorBeige

**Application** For use with buffered fiber

Boot StyleShortColor, bootBeigePackage Quantity1Packaging TypeBag